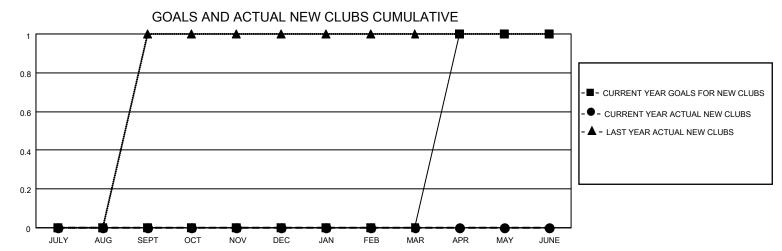

## District 27 A1

| Clubs                 |               |           |               | Members               |                       |                         |                                                    |
|-----------------------|---------------|-----------|---------------|-----------------------|-----------------------|-------------------------|----------------------------------------------------|
| RESULTS FOR 2022-2023 |               |           |               | RESULTS FOR 2022-2023 |                       |                         |                                                    |
| QUARTER               | NEW CLUB GOAL | NEW CLUBS | DROPPED CLUBS | QUARTER MEMB          | ER GROWTH NET<br>GOAL | MEMBER GROWTH<br>ACTUAL | DROPPED<br>MEMBERS ACTUAL<br>(including transfers) |
| JULY/AUG/SEPT         | 0             | 0         | 0             | JULY/AUG/SEPT         | 20                    | 37                      | 51                                                 |
| OCT/NOV/DEC           | 0             | 0         | 0             | OCT/NOV/DEC           | 25                    | 55                      | 65                                                 |
| JAN/FEB/MAR           | 0             | 0         | 0             | JAN/FEB/MAR           | 25                    | 60                      | 34                                                 |
| APR/MAY/JUNE          | 1             | 0         | 0             | APR/MAY/JUNE          | 40                    | 55                      | 56                                                 |