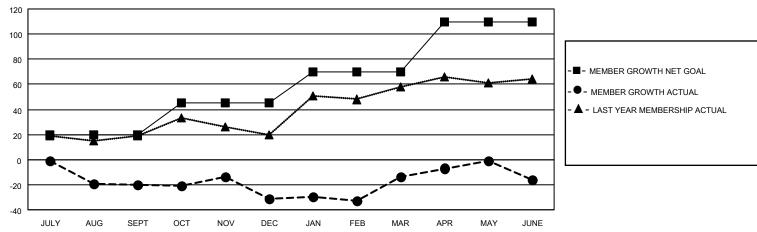

## District 27 A1

| Clubs                 |               |           |               | Members               |                       |                         |                                                    |
|-----------------------|---------------|-----------|---------------|-----------------------|-----------------------|-------------------------|----------------------------------------------------|
| RESULTS FOR 2022-2023 |               |           |               | RESULTS FOR 2022-2023 |                       |                         |                                                    |
| QUARTER               | NEW CLUB GOAL | NEW CLUBS | DROPPED CLUBS | QUARTER MEMB          | ER GROWTH NET<br>GOAL | MEMBER GROWTH<br>ACTUAL | DROPPED<br>MEMBERS ACTUAL<br>(including transfers) |
| JULY/AUG/SEPT         | 0             | 0         | 0             | JULY/AUG/SEPT         | 20                    | 37                      | 51                                                 |
| OCT/NOV/DEC           | 0             | 0         | 0             | OCT/NOV/DEC           | 25                    | 55                      | 65                                                 |
| JAN/FEB/MAR           | 0             | 0         | 0             | JAN/FEB/MAR           | 25                    | 60                      | 34                                                 |
| APR/MAY/JUNE          | 1             | 0         | 0             | APR/MAY/JUNE          | 40                    | 55                      | 56                                                 |